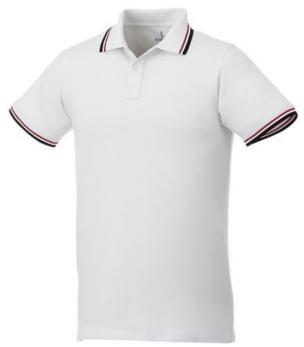

Are you interested in branded polo shirts? Then you are in the right place. The Fairfield short sleeve men's polo with tipping is a polo with many print options. The polo is short sleeve. The fit of the shirt is Regular Fit. The material of the polo is Piqué knit of 100% Cotton, 180 g/m2. This is a men's polo. Most of our polo shirts are available in men's and women's versions. This polo can also be decorated with embroidery. This gives it a particularly elegant appearance. Do you really want a polo, but aren't sure which one or have further questions? Our sales consultants are at your side with advice and action. In case of digital transfer it is not possible to choose white as a single logo colour on a coloured variant. Please choose transfer in this case.