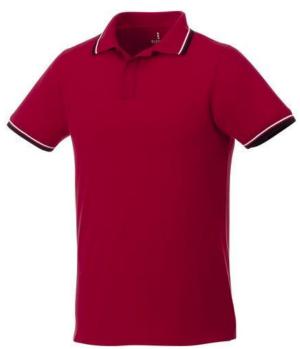

Are you interested in branded polo shirts? Then you are in the right place. The Fairfield short sleeve men's polo with tipping is a polo with many print options. The polo is short sleeve. The fit of the shirt is Regular Fit. The material of the polo is Piqué knit of 100% Cotton, 180 g/m2. This is a men's polo. Most of our polo shirts are available in men's and women's versions. This polo can also be decorated with embroidery. This gives it a particularly elegant appearance. Do you really want a polo, but aren't sure which one or have further questions? Our sales consultants are at your side with advice and action. In case of digital transfer it is not possible to choose white as a single logo colour on a coloured variant. Please choose transfer in this case.