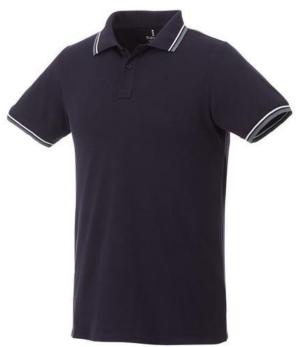

Are you interested in branded polo shirts? Then you are in the right place. The Fairfield short sleeve men's polo with tipping is a polo with many print options. The polo is short sleeve. The fit of the shirt is Regular Fit. The material of the polo is Piqué knit of 100% Cotton, 180 g/m2. This is a men's polo. Most of our polo shirts are available in men's and women's versions. This polo can also be decorated with embroidery. This gives it a particularly elegant appearance. Do you really want a polo, but aren't sure which one or have further questions? Our sales consultants are at your side with advice and action. In case of digital transfer it is not possible to choose white as a single logo colour on a coloured variant. Please choose transfer in this case.