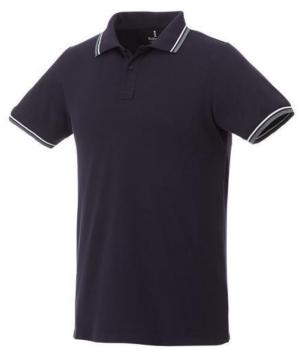

Are you interested in branded polo shirts? Then you are in the right place. The Fairfield short sleeve men's polo with tipping is a polo with many print options. The polo is short sleeve. The fit of the shirt is Regular Fit. The material of the polo is Piqué knit of 100% Cotton, 180 g/m2. This is a men's polo. Most of our polo shirts are available in men's and women's versions. This polo can also be decorated with embroidery. This gives it a particularly elegant appearance. Do you really want a polo, but aren't sure which one or have further questions? Our sales consultants are at your side with advice and action. In case of digital transfer it is not possible to choose white as a single logo colour on a coloured variant. Please choose transfer in this case.