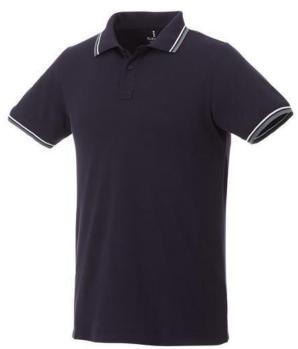

Are you interested in branded polo shirts? Then you are in the right place. The Fairfield short sleeve men's polo with tipping is a polo with many print options. The polo is short sleeve. The fit of the shirt is Regular Fit. The material of the polo is Piqué knit of 100% Cotton, 180 g/m2. This is a men's polo. Most of our polo shirts are available in men's and women's versions. This polo can also be decorated with embroidery. This gives it a particularly elegant appearance. Do you really want a polo, but aren't sure which one or have further questions? Our sales consultants are at your side with advice and action. In case of digital transfer it is not possible to choose white as a single logo colour on a coloured variant. Please choose transfer in this case.