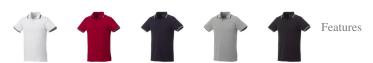

Colour

Brand: Elevate Life Minimum quantity: 10 Unit(s) Material: cotton Weight: 266.00 g. Dishwasher proof No

Do you have a specific question or do you want more information about this item, please call 0800 43 46 98 9