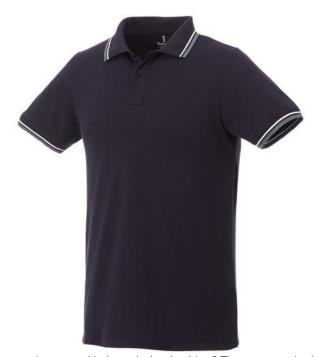

## Fairfield short sleeve men's polo with tipping 107395495

Are you interested in branded polo shirts? Then you are in the right place. The Fairfield short sleeve men's polo with tipping is a polo with many print options. The polo is short sleeve. The fit of the shirt is Regular Fit. The material of the polo is Piqué knit of 100% Cotton, 180 g/m2. This is a men's polo. Most of our polo shirts are available in men's and women's versions. This polo can also be decorated with embroidery. This gives it a particularly elegant appearance. Do you really want a polo, but aren't sure which one or have further questions? Our sales consultants are at your side with advice and action. In case of digital transfer it is not possible to choose white as a single logo colour on a coloured variant. Please choose transfer in this case.