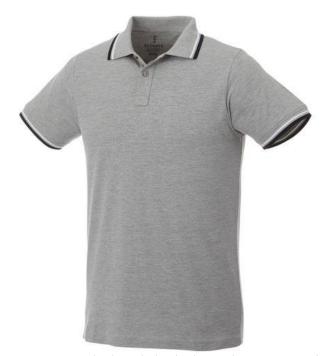

## Fairfield short sleeve men's polo with tipping 107395964

Are you interested in branded polo shirts? Then you are in the right place. The Fairfield short sleeve men's polo with tipping is a polo with many print options. The polo is short sleeve. The fit of the shirt is Regular Fit. The material of the polo is Piqué knit of 100% Cotton, 180 g/m2. This is a men's polo. Most of our polo shirts are available in men's and women's versions. This polo can also be decorated with embroidery. This gives it a particularly elegant appearance. Do you really want a polo, but aren't sure which one or have further questions? Our sales consultants are at your side with advice and action. In case of digital transfer it is not possible to choose white as a single logo colour on a coloured variant. Please choose transfer in this case.