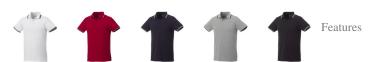

Colour

Brand: Elevate Life Minimum quantity: 10 Unit(s) Material: cotton Weight: 266.00 g. Dishwasher proof No

Do you have a specific question or do you want more information about this item, please call 0800 43 46 98 9