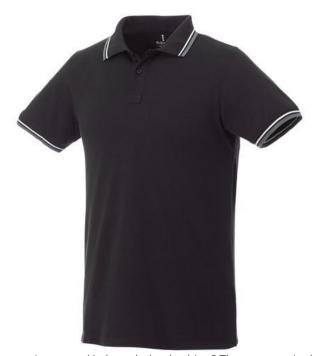

## Fairfield short sleeve men's polo with tipping 107395990

Are you interested in branded polo shirts? Then you are in the right place. The Fairfield short sleeve men's polo with tipping is a polo with many print options. The polo is short sleeve. The fit of the shirt is Regular Fit. The material of the polo is Piqué knit of 100% Cotton, 180 g/m2. This is a men's polo. Most of our polo shirts are available in men's and women's versions. This polo can also be decorated with embroidery. This gives it a particularly elegant appearance. Do you really want a polo, but aren't sure which one or have further questions? Our sales consultants are at your side with advice and action. In case of digital transfer it is not possible to choose white as a single logo colour on a coloured variant. Please choose transfer in this case.