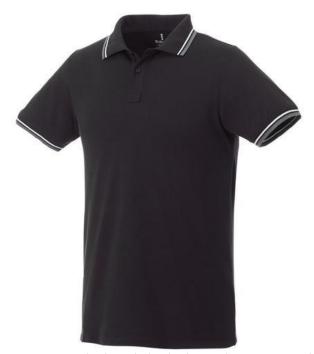

## Fairfield short sleeve men's polo with tipping 107395994

Are you interested in branded polo shirts? Then you are in the right place. The Fairfield short sleeve men's polo with tipping is a polo with many print options. The polo is short sleeve. The fit of the shirt is Regular Fit. The material of the polo is Piqué knit of 100% Cotton, 180 g/m2. This is a men's polo. Most of our polo shirts are available in men's and women's versions. This polo can also be decorated with embroidery. This gives it a particularly elegant appearance. Do you really want a polo, but aren't sure which one or have further questions? Our sales consultants are at your side with advice and action. In case of digital transfer it is not possible to choose white as a single logo colour on a coloured variant. Please choose transfer in this case.