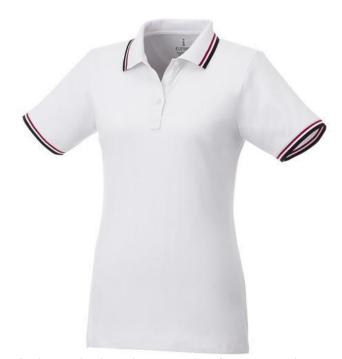

## Fairfield short sleeve women's polo with tipping 107396010

Polo shirts with a logo always get a lot of attention and can also serve as an award. The Fairfield short sleeve women's polo with tipping is a good choice - no matter what the occasion is. The polo shirt has short sleeve. The shirt has the fit Regular Fit. The material of the polo is Piqué knit of 100% Cotton, 180 g/m2. This is a women's polo. Most of our polo shirts are available in men's and women's versions. By embroidering this polo shirt, you are choosing a particularly elegant technique for applying your logo. Polos are perfect and popular for so many occasions. So just order quickly online.In case of digital transfer it is not possible to choose white as a single logo colour on a coloured variant. Please choose transfer in this case. Colour