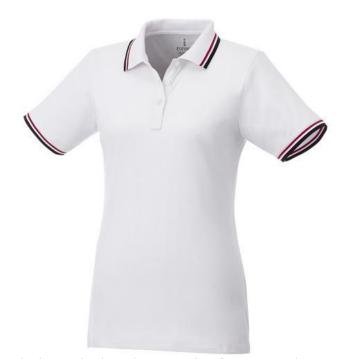

## Fairfield short sleeve women's polo with tipping 107396011

Polo shirts with a logo always get a lot of attention and can also serve as an award. The Fairfield short sleeve women's polo with tipping is a good choice - no matter what the occasion is. The polo shirt has short sleeve. The shirt has the fit Regular Fit. The material of the polo is Piqué knit of 100% Cotton, 180 g/m2. This is a women's polo. Most of our polo shirts are available in men's and women's versions. By embroidering this polo shirt, you are choosing a particularly elegant technique for applying your logo. Polos are perfect and popular for so many occasions. So just order quickly online.In case of digital transfer it is not possible to choose white as a single logo colour on a coloured variant. Please choose transfer in this case. Colour