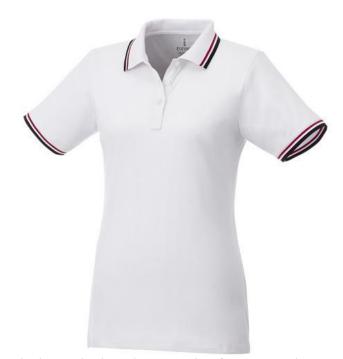

## Fairfield short sleeve women's polo with tipping 107396014

Polo shirts with a logo always get a lot of attention and can also serve as an award. The Fairfield short sleeve women's polo with tipping is a good choice - no matter what the occasion is. The polo shirt has short sleeve. The shirt has the fit Regular Fit. The material of the polo is Piqué knit of 100% Cotton, 180 g/m2. This is a women's polo. Most of our polo shirts are available in men's and women's versions. By embroidering this polo shirt, you are choosing a particularly elegant technique for applying your logo. Polos are perfect and popular for so many occasions. So just order quickly online.In case of digital transfer it is not possible to choose white as a single logo colour on a coloured variant. Please choose transfer in this case. Colour