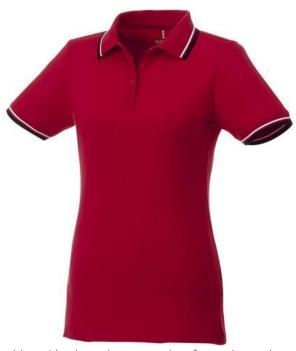

Polo shirts with a logo always get a lot of attention and can also serve as an award. The Fairfield short sleeve women's polo with tipping is a good choice - no matter what the occasion is. The polo shirt has short sleeve. The shirt has the fit Regular Fit. The material of the polo is Piqué knit of 100% Cotton, 180 g/m2. This is a women's polo. Most of our polo shirts are available in men's and women's versions. By embroidering this polo shirt, you are choosing a particularly elegant technique for applying your logo. Polos are perfect and popular for so many occasions. So just order quickly online.In case of digital transfer it is not possible to choose white as a single logo colour on a coloured variant. Please choose transfer in this case.