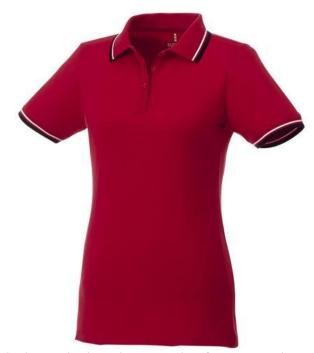

## Fairfield short sleeve women's polo with tipping 107396254

Polo shirts with a logo always get a lot of attention and can also serve as an award. The Fairfield short sleeve women's polo with tipping is a good choice - no matter what the occasion is. The polo shirt has short sleeve. The shirt has the fit Regular Fit. The material of the polo is Piqué knit of 100% Cotton, 180 g/m2. This is a women's polo. Most of our polo shirts are available in men's and women's versions. By embroidering this polo shirt, you are choosing a particularly elegant technique for applying your logo. Polos are perfect and popular for so many occasions. So just order quickly online.In case of digital transfer it is not possible to choose white as a single logo colour on a coloured variant. Please choose transfer in this case. Colour