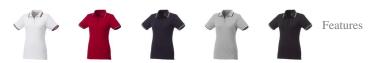

## Colour

Brand: Elevate Life Minimum quantity: 10 Unit(s) Material: cotton

Weight: 190.00 g. Dishwasher proof No

Do you have a specific question or do you want more information about this item, please call 0800 43 46 98 9