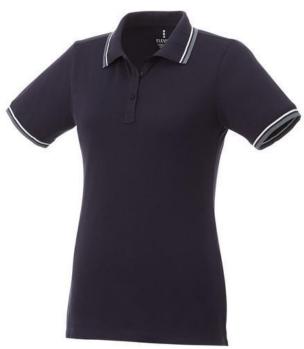

Polo shirts with a logo always get a lot of attention and can also serve as an award. The Fairfield short sleeve women's polo with tipping is a good choice - no matter what the occasion is. The polo shirt has short sleeve. The shirt has the fit Regular Fit. The material of the polo is Piqué knit of 100% Cotton, 180 g/m2. This is a women's polo. Most of our polo shirts are available in men's and women's versions. By embroidering this polo shirt, you are choosing a particularly elegant technique for applying your logo. Polos are perfect and popular for so many occasions. So just order quickly online.In case of digital transfer it is not possible to choose white as a single logo colour on a coloured variant. Please choose transfer in this case.