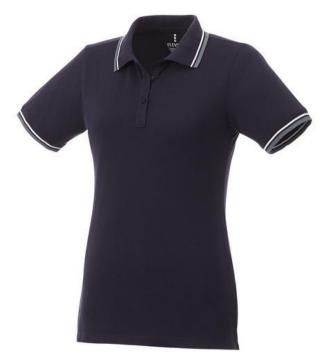

## Fairfield short sleeve women's polo with tipping 107396491

Polo shirts with a logo always get a lot of attention and can also serve as an award. The Fairfield short sleeve women's polo with tipping is a good choice - no matter what the occasion is. The polo shirt has short sleeve. The shirt has the fit Regular Fit. The material of the polo is Piqué knit of 100% Cotton, 180 g/m2. This is a women's polo. Most of our polo shirts are available in men's and women's versions. By embroidering this polo shirt, you are choosing a particularly elegant technique for applying your logo. Polos are perfect and popular for so many occasions. So just order quickly online.In case of digital transfer it is not possible to choose white as a single logo colour on a coloured variant. Please choose transfer in this case. Colour