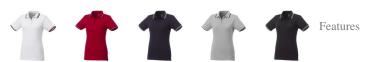

## Fairfield short sleeve women's polo with tipping 107396491

Polo shirts with a logo always get a lot of attention and can also serve as an award. The Fairfield short sleeve women's polo with tipping is a good choice - no matter what the occasion is. The polo shirt has short sleeve. The shirt has the fit Regular Fit. The material of the polo is Piqué knit of 100% Cotton, 180 g/m2. This is a women's polo. Most of our polo shirts are available in men's and women's versions. By embroidering this polo shirt, you are choosing a particularly elegant technique for applying your logo. Polos are perfect and popular for so many occasions. So just order quickly online.In case of digital transfer it is not possible to choose white as a single logo colour on a coloured variant. Please choose transfer in this case. Colour