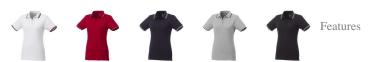

## Fairfield short sleeve women's polo with tipping 107396492

Polo shirts with a logo always get a lot of attention and can also serve as an award. The Fairfield short sleeve women's polo with tipping is a good choice - no matter what the occasion is. The polo shirt has short sleeve. The shirt has the fit Regular Fit. The material of the polo is Piqué knit of 100% Cotton, 180 g/m2. This is a women's polo. Most of our polo shirts are available in men's and women's versions. By embroidering this polo shirt, you are choosing a particularly elegant technique for applying your logo. Polos are perfect and popular for so many occasions. So just order quickly online.In case of digital transfer it is not possible to choose white as a single logo colour on a coloured variant. Please choose transfer in this case. Colour