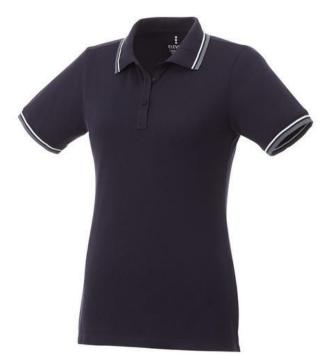

## Fairfield short sleeve women's polo with tipping 107396492

Polo shirts with a logo always get a lot of attention and can also serve as an award. The Fairfield short sleeve women's polo with tipping is a good choice - no matter what the occasion is. The polo shirt has short sleeve. The shirt has the fit Regular Fit. The material of the polo is Piqué knit of 100% Cotton, 180 g/m2. This is a women's polo. Most of our polo shirts are available in men's and women's versions. By embroidering this polo shirt, you are choosing a particularly elegant technique for applying your logo. Polos are perfect and popular for so many occasions. So just order quickly online.In case of digital transfer it is not possible to choose white as a single logo colour on a coloured variant. Please choose transfer in this case. Colour