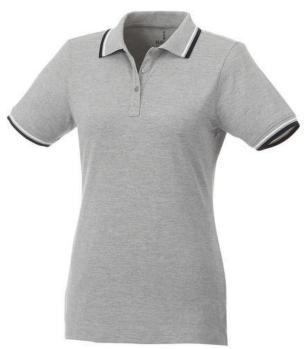

Polo shirts with a logo always get a lot of attention and can also serve as an award. The Fairfield short sleeve women's polo with tipping is a good choice - no matter what the occasion is. The polo shirt has short sleeve. The shirt has the fit Regular Fit. The material of the polo is Piqué knit of 100% Cotton, 180 g/m2. This is a women's polo. Most of our polo shirts are available in men's and women's versions. By embroidering this polo shirt, you are choosing a particularly elegant technique for applying your logo. Polos are perfect and popular for so many occasions. So just order quickly online.In case of digital transfer it is not possible to choose white as a single logo colour on a coloured variant. Please choose transfer in this case.