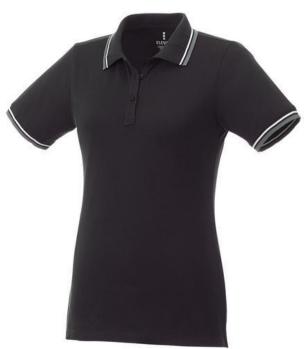

Polo shirts with a logo always get a lot of attention and can also serve as an award. The Fairfield short sleeve women's polo with tipping is a good choice - no matter what the occasion is. The polo shirt has short sleeve. The shirt has the fit Regular Fit. The material of the polo is Piqué knit of 100% Cotton, 180 g/m2. This is a women's polo. Most of our polo shirts are available in men's and women's versions. By embroidering this polo shirt, you are choosing a particularly elegant technique for applying your logo. Polos are perfect and popular for so many occasions. So just order quickly online.In case of digital transfer it is not possible to choose white as a single logo colour on a coloured variant. Please choose transfer in this case.