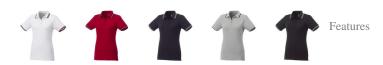

## Colour

Brand: Elevate Life Minimum quantity: 10 Unit(s) Material: cotton Weight: 190.00 g. Dishwasher proof No

Do you have a specific question or do you want more information about this item, please call 0800 43 46 98 9