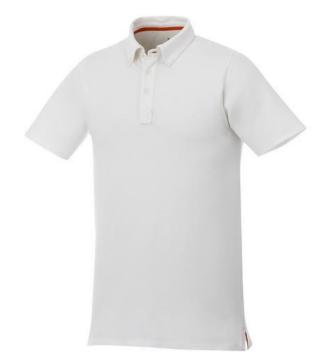

Atkinson short sleeve button-down men's polo 107397010

Colour

Minimum quantity: 5 Unit(s) Material: cotton Weight: 247.00 g. Dishwasher proof No

Polo shirts are a popular item, due to the many possible colors and printing options. The Atkinson short sleeve button-down men's polo is a good choice - no matter what the occasion is. The polo is short sleeve. The shirt has the fit Regular Fit. The material of the polo is Double piqué knit of 95% Cotton and 5% Elastane, 200 g/m2. This is a men's polo. Most of our polo shirts are available in men's and women's versions. This polo can also be decorated with embroidery. This gives it a particularly elegant appearance. Polos are also particularly popular for sponsoring clubs, youth groups or associations.In case of digital transfer it is not possible to choose white as a single logo colour on a coloured variant. Please choose transfer in this case.