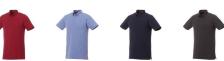

## Colour

Brand: Elevate Life Minimum quantity: 5 Unit(s) Material: cotton Weight: 247.00 g. Dishwasher proof No

Do you have a specific question or do you want more information about this item, please call 0800 43 46 98 9