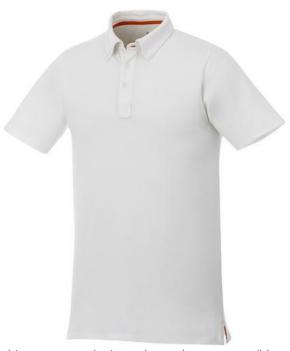

Polo shirts are a popular item, due to the many possible colors and printing options. The Atkinson short sleeve button-down men's polo is a good choice - no matter what the occasion is. The polo is short sleeve. The shirt has the fit Regular Fit. The material of the polo is Double piqué knit of 95% Cotton and 5% Elastane, 200 g/m2. This is a men's polo. Most of our polo shirts are available in men's and women's versions. This polo can also be decorated with embroidery. This gives it a particularly elegant appearance. Polos are also particularly popular for sponsoring clubs, youth groups or associations.In case of digital transfer it is not possible to choose white as a single logo colour on a coloured variant. Please choose transfer in this case.