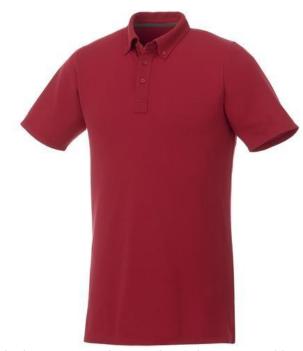

Atkinson short sleeve button-down men's polo 107397252

Polo shirts are a popular item, due to the many possible colors and printing options. The Atkinson short sleeve button-down men's polo is a good choice - no matter what the occasion is. The polo is short sleeve. The shirt has the fit Regular Fit. The material of the polo is Double piqué knit of 95% Cotton and 5% Elastane, 200 g/m2. This is a men's polo. Most of our polo shirts are available in men's and women's versions. This polo can also be decorated with embroidery. This gives it a particularly elegant appearance. Polos are also particularly popular for sponsoring clubs, youth groups or associations.In case of digital transfer it is not possible to choose white as a single logo colour on a coloured variant. Please choose transfer in this case. Colour