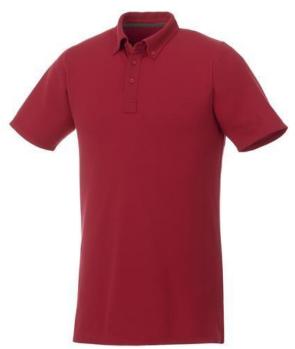

Polo shirts are a popular item, due to the many possible colors and printing options. The Atkinson short sleeve button-down men's polo is a good choice - no matter what the occasion is. The polo is short sleeve. The shirt has the fit Regular Fit. The material of the polo is Double piqué knit of 95% Cotton and 5% Elastane, 200 g/m2. This is a men's polo. Most of our polo shirts are available in men's and women's versions. This polo can also be decorated with embroidery. This gives it a particularly elegant appearance. Polos are also particularly popular for sponsoring clubs, youth groups or associations.In case of digital transfer it is not possible to choose white as a single logo colour on a coloured variant. Please choose transfer in this case.