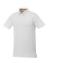

Polo shirts are a popular item, due to the many possible colors and printing options. The Atkinson short sleeve button-down men's polo is a good choice - no matter what the occasion is. The polo is short sleeve. The shirt has the fit Regular Fit. The material of the polo is Double piqué knit of 95% Cotton and 5% Elastane, 200 g/m2. This is a men's polo. Most of our polo shirts are available in men's and women's versions. This polo can also be decorated with embroidery. This gives it a particularly elegant appearance. Polos are also particularly popular for sponsoring clubs, youth groups or associations.In case of digital transfer it is not possible to choose white as a single logo colour on a coloured variant. Please choose transfer in this case.