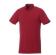

Polo shirts are a popular item, due to the many possible colors and printing options. The Atkinson short sleeve button-down men's polo is a good choice - no matter what the occasion is. The polo is short sleeve. The shirt has the fit Regular Fit. The material of the polo is Double piqué knit of 95% Cotton and 5% Elastane, 200 g/m2. This is a men's polo. Most of our polo shirts are available in men's and women's versions. This polo can also be decorated with embroidery. This gives it a particularly elegant appearance. Polos are also particularly popular for sponsoring clubs, youth groups or associations.In case of digital transfer it is not possible to choose white as a single logo colour on a coloured variant. Please choose transfer in this case.