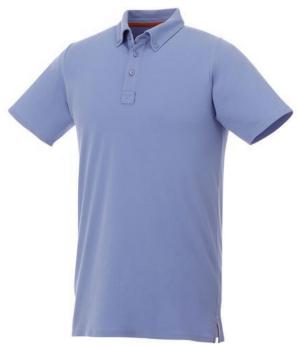

Polo shirts are a popular item, due to the many possible colors and printing options. The Atkinson short sleeve button-down men's polo is a good choice - no matter what the occasion is. The polo is short sleeve. The shirt has the fit Regular Fit. The material of the polo is Double piqué knit of 95% Cotton and 5% Elastane, 200 g/m2. This is a men's polo. Most of our polo shirts are available in men's and women's versions. This polo can also be decorated with embroidery. This gives it a particularly elegant appearance. Polos are also particularly popular for sponsoring clubs, youth groups or associations.In case of digital transfer it is not possible to choose white as a single logo colour on a coloured variant. Please choose transfer in this case.