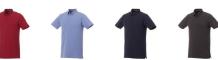

## Colour

Brand: Elevate Life Minimum quantity: 5 Unit(s) Material: cotton Weight: 247.00 g. Dishwasher proof No

Do you have a specific question or do you want more information about this item, please call 0800 43 46 98 9