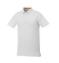

Polo shirts are a popular item, due to the many possible colors and printing options. The Atkinson short sleeve button-down men's polo is a good choice - no matter what the occasion is. The polo is short sleeve. The shirt has the fit Regular Fit. The material of the polo is Double piqué knit of 95% Cotton and 5% Elastane, 200 g/m2. This is a men's polo. Most of our polo shirts are available in men's and women's versions. This polo can also be decorated with embroidery. This gives it a particularly elegant appearance. Polos are also particularly popular for sponsoring clubs, youth groups or associations.In case of digital transfer it is not possible to choose white as a single logo colour on a coloured variant. Please choose transfer in this case.

## Colour

Brand: Elevate Life Minimum quantity: 5 Unit(s) Material: cotton Weight: 247.00 g. Dishwasher proof No

Do you have a specific question or do you want more information about this item, please call 0800 43 46 98 9