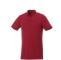

Polo shirts are a popular item, due to the many possible colors and printing options. The Atkinson short sleeve button-down men's polo is a good choice - no matter what the occasion is. The polo is short sleeve. The shirt has the fit Regular Fit. The material of the polo is Double piqué knit of 95% Cotton and 5% Elastane, 200 g/m2. This is a men's polo. Most of our polo shirts are available in men's and women's versions. This polo can also be decorated with embroidery. This gives it a particularly elegant appearance. Polos are also particularly popular for sponsoring clubs, youth groups or associations.In case of digital transfer it is not possible to choose white as a single logo colour on a coloured variant. Please choose transfer in this case.

## Colour

Brand: Elevate Life Minimum quantity: 5 Unit(s) Material: cotton Weight: 247.00 g. Dishwasher proof No

Do you have a specific question or do you want more information about this item, please call 0800 43 46 98 9