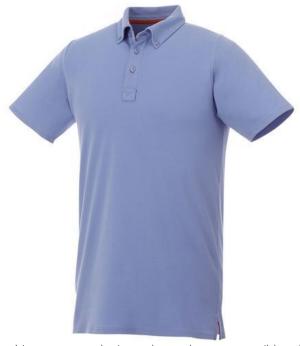

Polo shirts are a popular item, due to the many possible colors and printing options. The Atkinson short sleeve button-down men's polo is a good choice - no matter what the occasion is. The polo is short sleeve. The shirt has the fit Regular Fit. The material of the polo is Double piqué knit of 95% Cotton and 5% Elastane, 200 g/m2. This is a men's polo. Most of our polo shirts are available in men's and women's versions. This polo can also be decorated with embroidery. This gives it a particularly elegant appearance. Polos are also particularly popular for sponsoring clubs, youth groups or associations.In case of digital transfer it is not possible to choose white as a single logo colour on a coloured variant. Please choose transfer in this case.