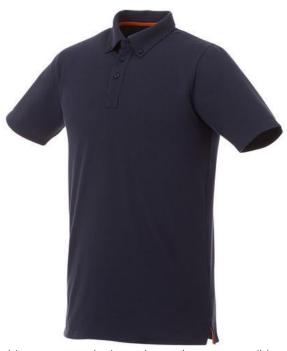

Polo shirts are a popular item, due to the many possible colors and printing options. The Atkinson short sleeve button-down men's polo is a good choice - no matter what the occasion is. The polo is short sleeve. The shirt has the fit Regular Fit. The material of the polo is Double piqué knit of 95% Cotton and 5% Elastane, 200 g/m2. This is a men's polo. Most of our polo shirts are available in men's and women's versions. This polo can also be decorated with embroidery. This gives it a particularly elegant appearance. Polos are also particularly popular for sponsoring clubs, youth groups or associations.In case of digital transfer it is not possible to choose white as a single logo colour on a coloured variant. Please choose transfer in this case.