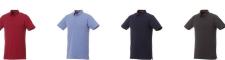

Colour

Brand: Elevate Life Minimum quantity: 5 Unit(s) Material: cotton Weight: 247.00 g. Dishwasher proof No

Do you have a specific question or do you want more information about this item, please call 0800 43 46 98 9