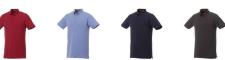

## Colour

Brand: Elevate Life Minimum quantity: 5 Unit(s) Material: cotton Weight: 247.00 g. Dishwasher proof No

Do you have a specific question or do you want more information about this item, please call 0800 43 46 98 9