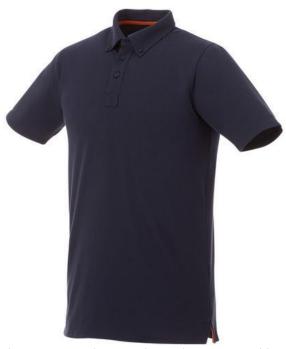

Polo shirts are a popular item, due to the many possible colors and printing options. The Atkinson short sleeve button-down men's polo is a good choice - no matter what the occasion is. The polo is short sleeve. The shirt has the fit Regular Fit. The material of the polo is Double piqué knit of 95% Cotton and 5% Elastane, 200 g/m2. This is a men's polo. Most of our polo shirts are available in men's and women's versions. This polo can also be decorated with embroidery. This gives it a particularly elegant appearance. Polos are also particularly popular for sponsoring clubs, youth groups or associations.In case of digital transfer it is not possible to choose white as a single logo colour on a coloured variant. Please choose transfer in this case.