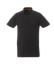

Polo shirts are a popular item, due to the many possible colors and printing options. The Atkinson short sleeve button-down men's polo is a good choice - no matter what the occasion is. The polo is short sleeve. The shirt has the fit Regular Fit. The material of the polo is Double piqué knit of 95% Cotton and 5% Elastane, 200 g/m2. This is a men's polo. Most of our polo shirts are available in men's and women's versions. This polo can also be decorated with embroidery. This gives it a particularly elegant appearance. Polos are also particularly popular for sponsoring clubs, youth groups or associations.In case of digital transfer it is not possible to choose white as a single logo colour on a coloured variant. Please choose transfer in this case.