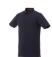

Polo shirts are a popular item, due to the many possible colors and printing options. The Atkinson short sleeve button-down men's polo is a good choice - no matter what the occasion is. The polo is short sleeve. The shirt has the fit Regular Fit. The material of the polo is Double piqué knit of 95% Cotton and 5% Elastane, 200 g/m2. This is a men's polo. Most of our polo shirts are available in men's and women's versions. This polo can also be decorated with embroidery. This gives it a particularly elegant appearance. Polos are also particularly popular for sponsoring clubs, youth groups or associations.In case of digital transfer it is not possible to choose white as a single logo colour on a coloured variant. Please choose transfer in this case.