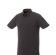

Polo shirts are a popular item, due to the many possible colors and printing options. The Atkinson short sleeve button-down men's polo is a good choice - no matter what the occasion is. The polo is short sleeve. The shirt has the fit Regular Fit. The material of the polo is Double piqué knit of 95% Cotton and 5% Elastane, 200 g/m2. This is a men's polo. Most of our polo shirts are available in men's and women's versions. This polo can also be decorated with embroidery. This gives it a particularly elegant appearance. Polos are also particularly popular for sponsoring clubs, youth groups or associations.In case of digital transfer it is not possible to choose white as a single logo colour on a coloured variant. Please choose transfer in this case.