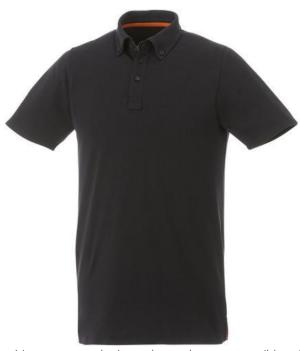

Polo shirts are a popular item, due to the many possible colors and printing options. The Atkinson short sleeve button-down men's polo is a good choice - no matter what the occasion is. The polo is short sleeve. The shirt has the fit Regular Fit. The material of the polo is Double piqué knit of 95% Cotton and 5% Elastane, 200 g/m2. This is a men's polo. Most of our polo shirts are available in men's and women's versions. This polo can also be decorated with embroidery. This gives it a particularly elegant appearance. Polos are also particularly popular for sponsoring clubs, youth groups or associations.In case of digital transfer it is not possible to choose white as a single logo colour on a coloured variant. Please choose transfer in this case.