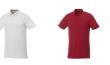

## Colour

Brand: Elevate Life Minimum quantity: 5 Unit(s) Material: cotton Weight: 247.00 g. Dishwasher proof No

Do you have a specific question or do you want more information about this item, please call 0800 43 46 98 9