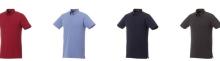

## Colour

Brand: Elevate Life Minimum quantity: 5 Unit(s) Material: cotton Weight: 247.00 g. Dishwasher proof No

Do you have a specific question or do you want more information about this item, please call 0800 43 46 98 9