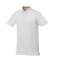

Polo shirts are a popular item, due to the many possible colors and printing options. The Atkinson short sleeve button-down men's polo is a good choice - no matter what the occasion is. The polo is short sleeve. The shirt has the fit Regular Fit. The material of the polo is Double piqué knit of 95% Cotton and 5% Elastane, 200 g/m2. This is a men's polo. Most of our polo shirts are available in men's and women's versions. This polo can also be decorated with embroidery. This gives it a particularly elegant appearance. Polos are also particularly popular for sponsoring clubs, youth groups or associations.In case of digital transfer it is not possible to choose white as a single logo colour on a coloured variant. Please choose transfer in this case.