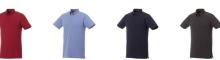

Colour

Brand: Elevate Life Minimum quantity: 5 Unit(s) Material: cotton Weight: 247.00 g. Dishwasher proof No

Do you have a specific question or do you want more information about this item, please call 0800 43 46 98 9