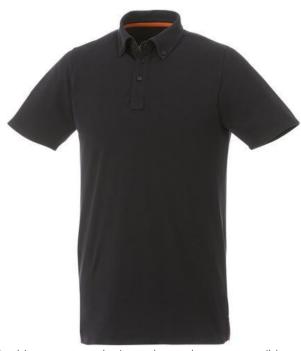

Polo shirts are a popular item, due to the many possible colors and printing options. The Atkinson short sleeve button-down men's polo is a good choice - no matter what the occasion is. The polo is short sleeve. The shirt has the fit Regular Fit. The material of the polo is Double piqué knit of 95% Cotton and 5% Elastane, 200 g/m2. This is a men's polo. Most of our polo shirts are available in men's and women's versions. This polo can also be decorated with embroidery. This gives it a particularly elegant appearance. Polos are also particularly popular for sponsoring clubs, youth groups or associations.In case of digital transfer it is not possible to choose white as a single logo colour on a coloured variant. Please choose transfer in this case.