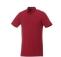

Polo shirts are a popular item, due to the many possible colors and printing options. The Atkinson short sleeve button-down men's polo is a good choice - no matter what the occasion is. The polo is short sleeve. The shirt has the fit Regular Fit. The material of the polo is Double piqué knit of 95% Cotton and 5% Elastane, 200 g/m2. This is a men's polo. Most of our polo shirts are available in men's and women's versions. This polo can also be decorated with embroidery. This gives it a particularly elegant appearance. Polos are also particularly popular for sponsoring clubs, youth groups or associations.In case of digital transfer it is not possible to choose white as a single logo colour on a coloured variant. Please choose transfer in this case.