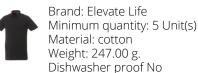

Polo shirts are a popular item, due to the many possible colors and printing options. The Atkinson short sleeve button-down men's polo is a good choice - no matter what the occasion is. The polo is short sleeve. The shirt has the fit Regular Fit. The material of the polo is Double piqué knit of 95% Cotton and 5% Elastane, 200 g/m2. This is a men's polo. Most of our polo shirts are available in men's and women's versions. This polo can also be decorated with embroidery. This gives it a particularly elegant appearance. Polos are also particularly popular for sponsoring clubs, youth groups or associations.In case of digital transfer it is not possible to choose white as a single logo colour on a coloured variant. Please choose transfer in this case.