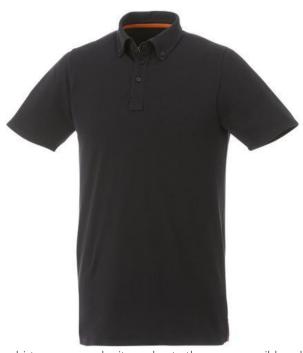

Polo shirts are a popular item, due to the many possible colors and printing options. The Atkinson short sleeve button-down men's polo is a good choice - no matter what the occasion is. The polo is short sleeve. The shirt has the fit Regular Fit. The material of the polo is Double piqué knit of 95% Cotton and 5% Elastane, 200 g/m2. This is a men's polo. Most of our polo shirts are available in men's and women's versions. This polo can also be decorated with embroidery. This gives it a particularly elegant appearance. Polos are also particularly popular for sponsoring clubs, youth groups or associations.In case of digital transfer it is not possible to choose white as a single logo colour on a coloured variant. Please choose transfer in this case.