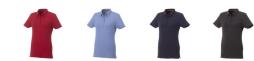

Polo shirts with print get a lot of attention. They are chic and come in many colors and designs. The Atkinson short sleeve button-down women's polo is a polo with many print options. This polo shirt is short sleeve. The shirt has the fit Regular Fit. The material of the polo is Double piqué knit of 95% Cotton and 5% Elastane, 200 g/m2. The polo shirt is a women's polo. Most of our polo shirts are available for men and women. This polo can also be decorated with embroidery. This gives it a particularly elegant appearance. With a polo with print your company gets maximum attention. In case of digital transfer it is not possible to choose white as a single logo colour on a coloured variant. Please choose transfer in this case.