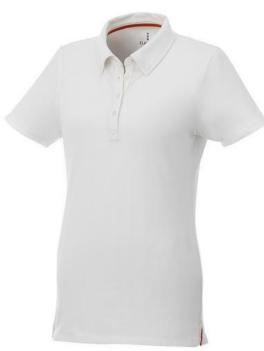

Polo shirts with print get a lot of attention. They are chic and come in many colors and designs. The Atkinson short sleeve button-down women's polo is a polo with many print options. This polo shirt is short sleeve. The shirt has the fit Regular Fit. The material of the polo is Double piqué knit of 95% Cotton and 5% Elastane, 200 g/m2. The polo shirt is a women's polo. Most of our polo shirts are available for men and women. This polo can also be decorated with embroidery. This gives it a particularly elegant appearance. With a polo with print your company gets maximum attention. In case of digital transfer it is not possible to choose white as a single logo colour on a coloured variant. Please choose transfer in this case.