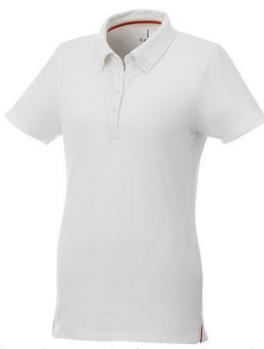

Polo shirts with print get a lot of attention. They are chic and come in many colors and designs. The Atkinson short sleeve button-down women's polo is a polo with many print options. This polo shirt is short sleeve. The shirt has the fit Regular Fit. The material of the polo is Double piqué knit of 95% Cotton and 5% Elastane, 200 g/m2. The polo shirt is a women's polo. Most of our polo shirts are available for men and women. This polo can also be decorated with embroidery. This gives it a particularly elegant appearance. With a polo with print your company gets maximum attention. In case of digital transfer it is not possible to choose white as a single logo colour on a coloured variant. Please choose transfer in this case.