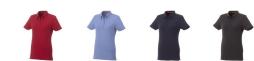

Polo shirts with print get a lot of attention. They are chic and come in many colors and designs. The Atkinson short sleeve button-down women's polo is a polo with many print options. This polo shirt is short sleeve. The shirt has the fit Regular Fit. The material of the polo is Double piqué knit of 95% Cotton and 5% Elastane, 200 g/m2. The polo shirt is a women's polo. Most of our polo shirts are available for men and women. This polo can also be decorated with embroidery. This gives it a particularly elegant appearance. With a polo with print your company gets maximum attention. In case of digital transfer it is not possible to choose white as a single logo colour on a coloured variant. Please choose transfer in this case.