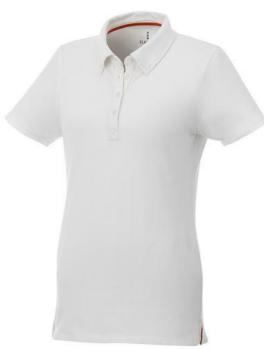

Polo shirts with print get a lot of attention. They are chic and come in many colors and designs. The Atkinson short sleeve button-down women's polo is a polo with many print options. This polo shirt is short sleeve. The shirt has the fit Regular Fit. The material of the polo is Double piqué knit of 95% Cotton and 5% Elastane, 200 g/m2. The polo shirt is a women's polo. Most of our polo shirts are available for men and women. This polo can also be decorated with embroidery. This gives it a particularly elegant appearance. With a polo with print your company gets maximum attention. In case of digital transfer it is not possible to choose white as a single logo colour on a coloured variant. Please choose transfer in this case.