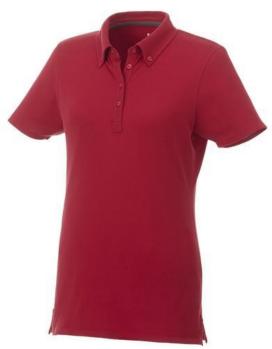

Polo shirts with print get a lot of attention. They are chic and come in many colors and designs. The Atkinson short sleeve button-down women's polo is a polo with many print options. This polo shirt is short sleeve. The shirt has the fit Regular Fit. The material of the polo is Double piqué knit of 95% Cotton and 5% Elastane, 200 g/m2. The polo shirt is a women's polo. Most of our polo shirts are available for men and women. This polo can also be decorated with embroidery. This gives it a particularly elegant appearance. With a polo with print your company gets maximum attention. In case of digital transfer it is not possible to choose white as a single logo colour on a coloured variant. Please choose transfer in this case.