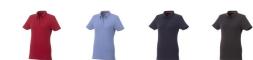

Polo shirts with print get a lot of attention. They are chic and come in many colors and designs. The Atkinson short sleeve button-down women's polo is a polo with many print options. This polo shirt is short sleeve. The shirt has the fit Regular Fit. The material of the polo is Double piqué knit of 95% Cotton and 5% Elastane, 200 g/m2. The polo shirt is a women's polo. Most of our polo shirts are available for men and women. This polo can also be decorated with embroidery. This gives it a particularly elegant appearance. With a polo with print your company gets maximum attention. In case of digital transfer it is not possible to choose white as a single logo colour on a coloured variant. Please choose transfer in this case.

## Colour

Brand: Elevate Life Minimum quantity: 5 Unit(s) Material: cotton Weight: 209.00 g. Dishwasher proof No

Do you have a specific question or do you want more information about this item, please call 0800 43 46 98 9