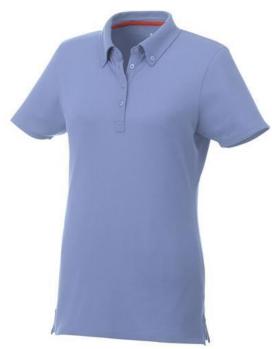

Polo shirts with print get a lot of attention. They are chic and come in many colors and designs. The Atkinson short sleeve button-down women's polo is a polo with many print options. This polo shirt is short sleeve. The shirt has the fit Regular Fit. The material of the polo is Double piqué knit of 95% Cotton and 5% Elastane, 200 g/m2. The polo shirt is a women's polo. Most of our polo shirts are available for men and women. This polo can also be decorated with embroidery. This gives it a particularly elegant appearance. With a polo with print your company gets maximum attention. In case of digital transfer it is not possible to choose white as a single logo colour on a coloured variant. Please choose transfer in this case.