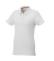

Polo shirts with print get a lot of attention. They are chic and come in many colors and designs. The Atkinson short sleeve button-down women's polo is a polo with many print options. This polo shirt is short sleeve. The shirt has the fit Regular Fit. The material of the polo is Double piqué knit of 95% Cotton and 5% Elastane, 200 g/m2. The polo shirt is a women's polo. Most of our polo shirts are available for men and women. This polo can also be decorated with embroidery. This gives it a particularly elegant appearance. With a polo with print your company gets maximum attention. In case of digital transfer it is not possible to choose white as a single logo colour on a coloured variant. Please choose transfer in this case.