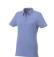

Polo shirts with print get a lot of attention. They are chic and come in many colors and designs. The Atkinson short sleeve button-down women's polo is a polo with many print options. This polo shirt is short sleeve. The shirt has the fit Regular Fit. The material of the polo is Double piqué knit of 95% Cotton and 5% Elastane, 200 g/m2. The polo shirt is a women's polo. Most of our polo shirts are available for men and women. This polo can also be decorated with embroidery. This gives it a particularly elegant appearance. With a polo with print your company gets maximum attention. In case of digital transfer it is not possible to choose white as a single logo colour on a coloured variant. Please choose transfer in this case.