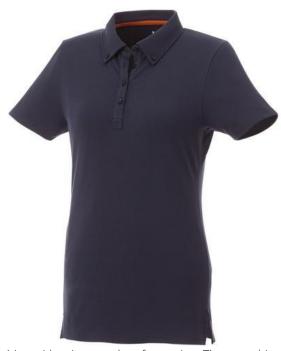

Polo shirts with print get a lot of attention. They are chic and come in many colors and designs. The Atkinson short sleeve button-down women's polo is a polo with many print options. This polo shirt is short sleeve. The shirt has the fit Regular Fit. The material of the polo is Double piqué knit of 95% Cotton and 5% Elastane, 200 g/m2. The polo shirt is a women's polo. Most of our polo shirts are available for men and women. This polo can also be decorated with embroidery. This gives it a particularly elegant appearance. With a polo with print your company gets maximum attention. In case of digital transfer it is not possible to choose white as a single logo colour on a coloured variant. Please choose transfer in this case.