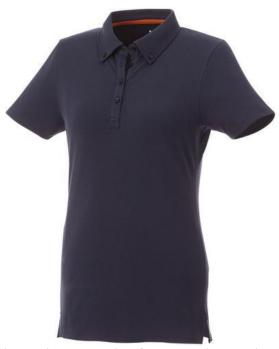

Polo shirts with print get a lot of attention. They are chic and come in many colors and designs. The Atkinson short sleeve button-down women's polo is a polo with many print options. This polo shirt is short sleeve. The shirt has the fit Regular Fit. The material of the polo is Double piqué knit of 95% Cotton and 5% Elastane, 200 g/m2. The polo shirt is a women's polo. Most of our polo shirts are available for men and women. This polo can also be decorated with embroidery. This gives it a particularly elegant appearance. With a polo with print your company gets maximum attention. In case of digital transfer it is not possible to choose white as a single logo colour on a coloured variant. Please choose transfer in this case.