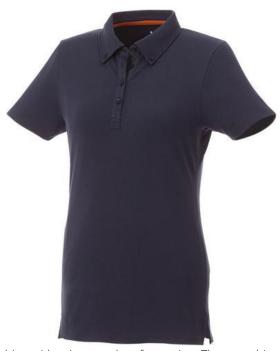

Polo shirts with print get a lot of attention. They are chic and come in many colors and designs. The Atkinson short sleeve button-down women's polo is a polo with many print options. This polo shirt is short sleeve. The shirt has the fit Regular Fit. The material of the polo is Double piqué knit of 95% Cotton and 5% Elastane, 200 g/m2. The polo shirt is a women's polo. Most of our polo shirts are available for men and women. This polo can also be decorated with embroidery. This gives it a particularly elegant appearance. With a polo with print your company gets maximum attention. In case of digital transfer it is not possible to choose white as a single logo colour on a coloured variant. Please choose transfer in this case.