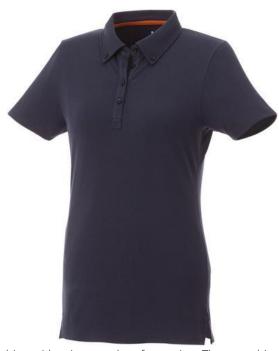

Polo shirts with print get a lot of attention. They are chic and come in many colors and designs. The Atkinson short sleeve button-down women's polo is a polo with many print options. This polo shirt is short sleeve. The shirt has the fit Regular Fit. The material of the polo is Double piqué knit of 95% Cotton and 5% Elastane, 200 g/m2. The polo shirt is a women's polo. Most of our polo shirts are available for men and women. This polo can also be decorated with embroidery. This gives it a particularly elegant appearance. With a polo with print your company gets maximum attention. In case of digital transfer it is not possible to choose white as a single logo colour on a coloured variant. Please choose transfer in this case.