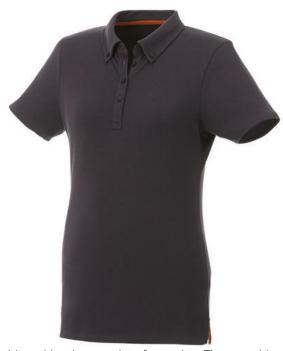

Polo shirts with print get a lot of attention. They are chic and come in many colors and designs. The Atkinson short sleeve button-down women's polo is a polo with many print options. This polo shirt is short sleeve. The shirt has the fit Regular Fit. The material of the polo is Double piqué knit of 95% Cotton and 5% Elastane, 200 g/m2. The polo shirt is a women's polo. Most of our polo shirts are available for men and women. This polo can also be decorated with embroidery. This gives it a particularly elegant appearance. With a polo with print your company gets maximum attention. In case of digital transfer it is not possible to choose white as a single logo colour on a coloured variant. Please choose transfer in this case.