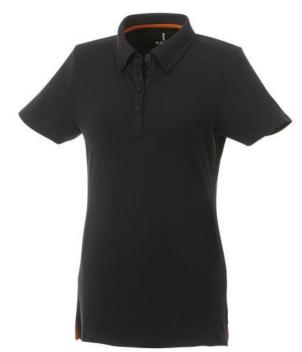

Atkinson short sleeve button-down women's polo 107398990

Polo shirts with print get a lot of attention. They are chic and come in many colors and designs. The Atkinson short sleeve button-down women's polo is a polo with many print options. This polo shirt is short sleeve. The shirt has the fit Regular Fit. The material of the polo is Double piqué knit of 95% Cotton and 5% Elastane, 200 g/m2. The polo shirt is a women's polo. Most of our polo shirts are available for men and women. This polo can also be decorated with embroidery. This gives it a particularly elegant appearance. With a polo with print your company gets maximum attention.In case of digital transfer it is not possible to choose white as a single logo colour on a coloured variant. Please choose transfer in this case.