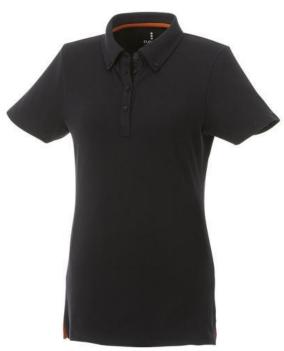

Polo shirts with print get a lot of attention. They are chic and come in many colors and designs. The Atkinson short sleeve button-down women's polo is a polo with many print options. This polo shirt is short sleeve. The shirt has the fit Regular Fit. The material of the polo is Double piqué knit of 95% Cotton and 5% Elastane, 200 g/m2. The polo shirt is a women's polo. Most of our polo shirts are available for men and women. This polo can also be decorated with embroidery. This gives it a particularly elegant appearance. With a polo with print your company gets maximum attention. In case of digital transfer it is not possible to choose white as a single logo colour on a coloured variant. Please choose transfer in this case.