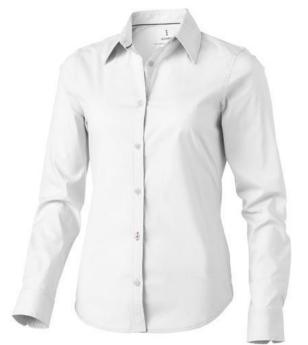

Adjustable cuff with single pleat. Second buttonhole from the bottom with orange stitching. Shaped seams and tapered waist for flattering fit. Satin piping at inside neck. Engraved pearl buttons. Heat transfer main label for tagless comfort. In case of digital transfer it is not possible to choose white as a single logo colour on a coloured variant. Please choose transfer in this case. Colour