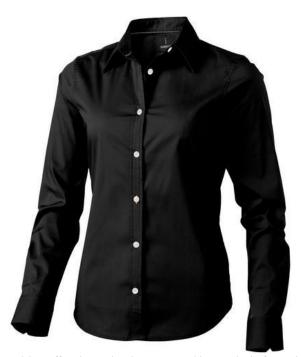

Adjustable cuff with single pleat. Second buttonhole from the bottom with orange stitching. Shaped seams and tapered waist for flattering fit. Satin piping at inside neck. Engraved pearl buttons. Heat transfer main label for tagless comfort. In case of digital transfer it is not possible to choose white as a single logo colour on a coloured variant. Please choose transfer in this case.