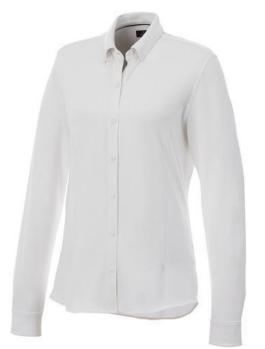

## Bigelow long sleeve women's pique shirt 107411010

Self fabric collar. Stretch fabric. Adjustable cuff with single pleat. Button-down collar. Shaped seams and tapered waist for flattering fit. Satin piping at inside neck. Dyed-to-match engraved buttons. Woven main label. In case of digital transfer it is not possible to choose white as a single logo colour on a coloured variant. Please choose transfer in this case. Colour