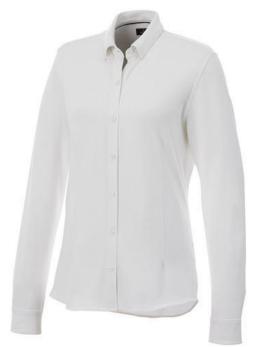

## Bigelow long sleeve women's pique shirt 107411011

Self fabric collar. Stretch fabric. Adjustable cuff with single pleat. Button-down collar. Shaped seams and tapered waist for flattering fit. Satin piping at inside neck. Dyed-to-match engraved buttons. Woven main label. In case of digital transfer it is not possible to choose white as a single logo colour on a coloured variant. Please choose transfer in this case. Colour