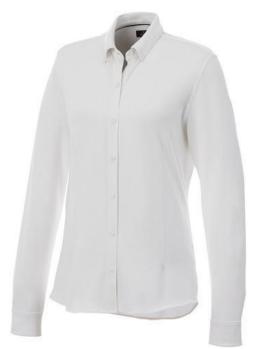

## Bigelow long sleeve women's pique shirt 107411013

Self fabric collar. Stretch fabric. Adjustable cuff with single pleat. Button-down collar. Shaped seams and tapered waist for flattering fit. Satin piping at inside neck. Dyed-to-match engraved buttons. Woven main label. In case of digital transfer it is not possible to choose white as a single logo colour on a coloured variant. Please choose transfer in this case. Colour

Brand: Elevate Life Minimum quantity: 5 Unit(s) Material: cotton Weight: 348.33 g. Dishwasher proof No

Do you have a specific question or do you want more information about this item, please call 0800 43 46 98 9