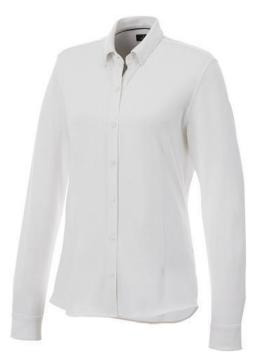

Self fabric collar. Stretch fabric. Adjustable cuff with single pleat. Button-down collar. Shaped seams and tapered waist for flattering fit. Satin piping at inside neck. Dyed-to-match engraved buttons. Woven main label. In case of digital transfer it is not possible to choose white as a single logo colour on a coloured variant. Please choose transfer in this case.