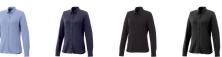

## Colour

Brand: Elevate Life

Material: cotton Weight: 348.33 g. Dishwasher proof No

Minimum quantity: 5 Unit(s)

Features

Do you have a specific question or do you want more information about this item, please call 0800 43 46 98 9